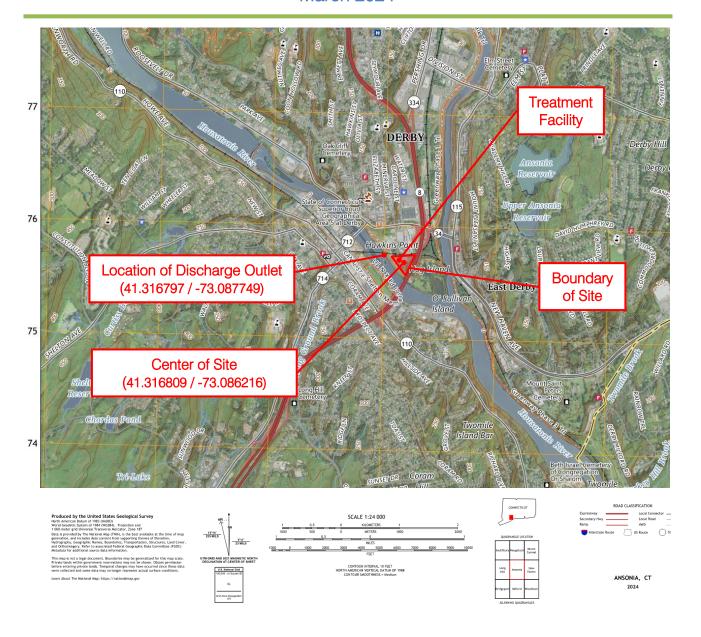

|                  |                                 |
|              |                  |                               |           |            |                  |                                 |
|              |                  |                               |           |            |                  |                                 |
|              |                  |                               |           |            |                  |                                 |
|              |                  |                               |           |            |                  |                                 |



# Attachment D Latitude & Longitude (Continued) USGS Quadrangle Map – Ansonia 2024

### City of Derby WPCF - Derby, CT NPDES Permit Renewal March 2024





Attachment P Sewage Sludge Information (DEEP-WPED-APP-108)

City of Derby WPCF - Derby, CT NPDES Permit Renewal March 2024



### Attachment P: Sewage Sludge Information

Applicant Name: City of Derby Water Pollution Control Authority (as indicated on the main application form)

Existing Permit Number (if applicable): CT0100161

| Treatment Facility Information                                                                                                                                                                                                                                                                                                                                 |  |  |  |  |  |
|----------------------------------------------------------------------------------------------